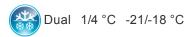

#### Temperature

#### Features & Benefits

FFC4-2 Foster FlexDrawer Counter, change individual drawer's temperature from fridge to freezer at the touch of a button, 2x multiple temperature drawer (refrigerator +1/+4oC or freezer -18/-21oC), superior 304 stainless steel finish throughout, fully removable robust ABS drawer bins for ease of cleaning, lockable drawers, user friendly controls with LED temperature display, energy efficient/environmentally friendly hydrocarbon (R290) refrigerant as standard, automatic energy saving hot gas defrost, works efficiently in hot kitchens, operates to ISO Climate Class 5 - up to 43oC ambient

- Change drawer temperature from fridge to freezer at the touch of a button simple
- High quality 304 s/s finish throughout (external back is galvanised)
- 4x GN 1/1 150mm deep pan capacity maximises available storage space
- Fully removable robust drawer bins for ease of cleaning
- Climate Class 5 (43°C ambient)