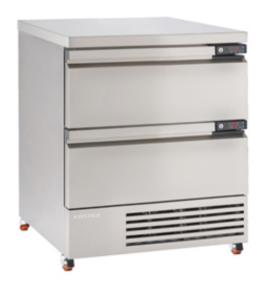

# Foster FlexDrawer Counter FFC4-2 FFC4-2

#### Features & Benefits

FFC4-2 Foster FlexDrawer Counter, change individual drawer's temperature from fridge to freezer at the touch of a button, 2x multiple temperature drawer (refrigerator +1/+4oC or freezer -18/-21oC), superior 304 stainless steel finish throughout, fully removable robust ABS drawer bins for ease of cleaning, lockable drawers, user friendly controls with LED temperature display, energy efficient/environmentally friendly hydrocarbon (R290) refrigerant as standard, automatic energy saving hot gas defrost, works efficiently in hot kitchens, operates to ISO Climate Class 5 - up to 43oC ambient

- Change drawer temperature from fridge to freezer at the touch of a button simple
- High quality 304 s/s finish throughout (external back is galvanised)
- 4x GN 1/1 150mm deep pan capacity maximises available storage space
- Fully removable robust drawer bins for ease of cleaning
- Climate Class 5 (43°C ambient)